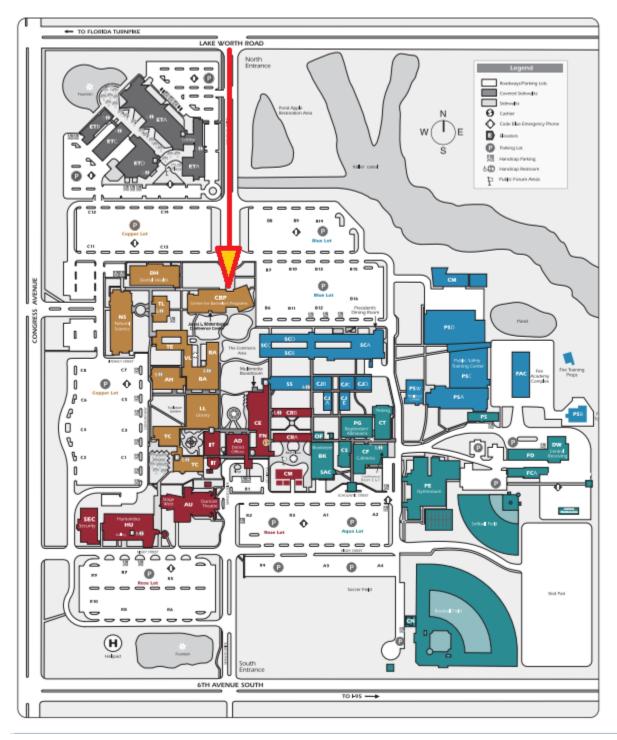

Below you will find the directions to the **Center for Bachelors Program** building. The meeting will be held in CBP103.

Address: 4200 Congress Ave., Lake Worth Rd., FL 33461 (Enter at the Lake Worth Rd. entrance)

- From I-95 North/South: exit on 6 Ave.
- Go west on 6 Ave and make a right on Congress (north)
- Turn right onto Lake Worth Road and immediately after make a right turn into the campus.
- Directly in front is the Center for Bachelor's Programs Building (is beige and burgundy).
- Park in the BLUE lot next to the CBP Building. (below is the link to the campus map)
- The administration office suite is in the first floor.

From the Florida Turnpike: Take the Lake Worth Road exit and go east approximately 10 miles.

Lake Worth Campus map: http://www.palmbeachstate.edu/locations/documents/LakeWorth.pdf